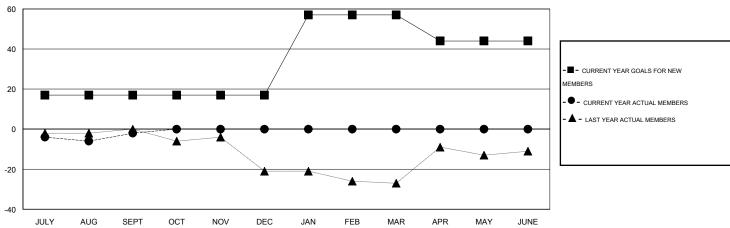

## GOALS AND ACTUAL MEMBERS CUMULATIVE

| DROPPED CLUBS: 0  DROPPED MEMBERS |    | 8 CLUBS OF 41 ADDED 1 OR MORE NEW MEMBERS | GENDER DISTRIBU<br>MALE<br>FEMALE | 754 (76.78%)<br>228 (23.22%) |     |
|-----------------------------------|----|-------------------------------------------|-----------------------------------|------------------------------|-----|
| DECEASED                          | 3  | CLICK HERE FOR HEALTH                     | FAMILY UNIT MEMBERS               |                              | 207 |
| CLUB CANCELLED                    | 0  | ASSESSMENT DATA                           |                                   |                              |     |
| OTHER                             | 15 |                                           | HEAD OF HOUSEHOLD                 | 102                          |     |
| TOTAL                             | 18 |                                           | NON-HEAD OF HOUSEHOL              | 105                          |     |